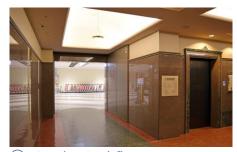

## The Route to "Onsen" from Hotel

Required time: Approx.5min

 Take hotel's elevator to the 2nd floor.(Departure floor for domestic flight)

② On the 2nd floor, go out from elevator lobby and go straight until you see Gate "C" on your right side.

③ On the opposite side of Gate "C" in Center plaza, take escalators to the 4th floor.

4 Locating "PRONTO" on your right side, go through the pathway straight.

(5) After walking up short stairs, turn right.